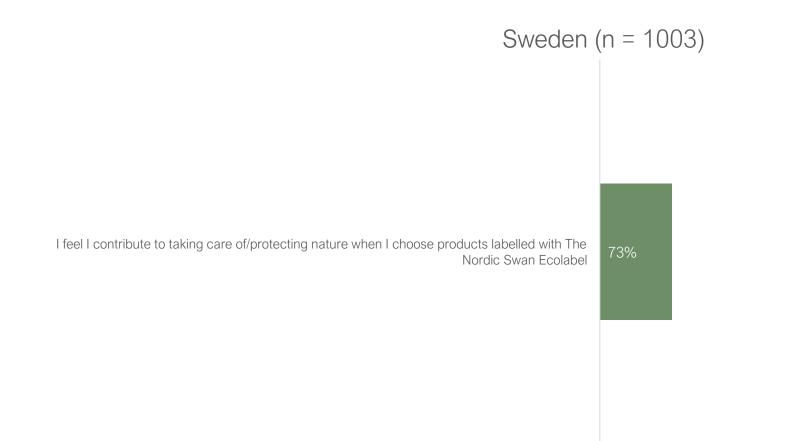

# Do you agree or disagree with the following statements?

Nordic Swan Ecolabel

Do you agree or disagree with the following statements? Strongly/Somewhat agree Unweighted base = 4516

7