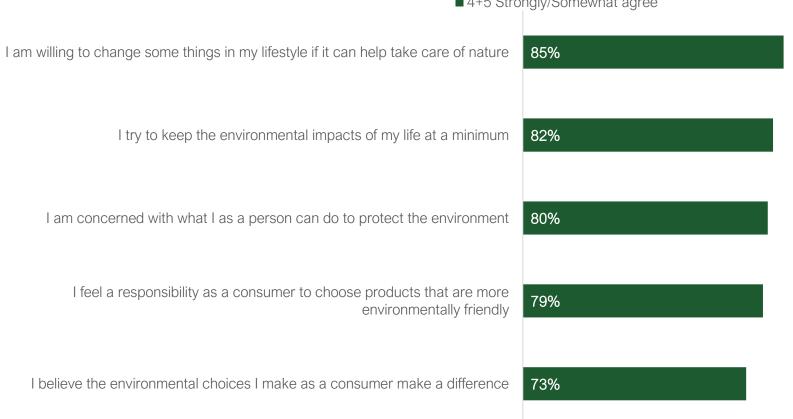

# Do you agree or disagree with the following statements?

■ 4+5 Strongly/Somewhat agree

Do you agree or disagree with the following statements? Unweighted base = 4516

6

Conducted by Opinion on behalf of the Nordic Swan Ecolabel, May 2024

# Do you agree or disagree with the following statements?

Nordic Swan Ecolabel

Do you agree or disagree with the following statements? Strongly/Somewhat agree Unweighted base = 4516

7