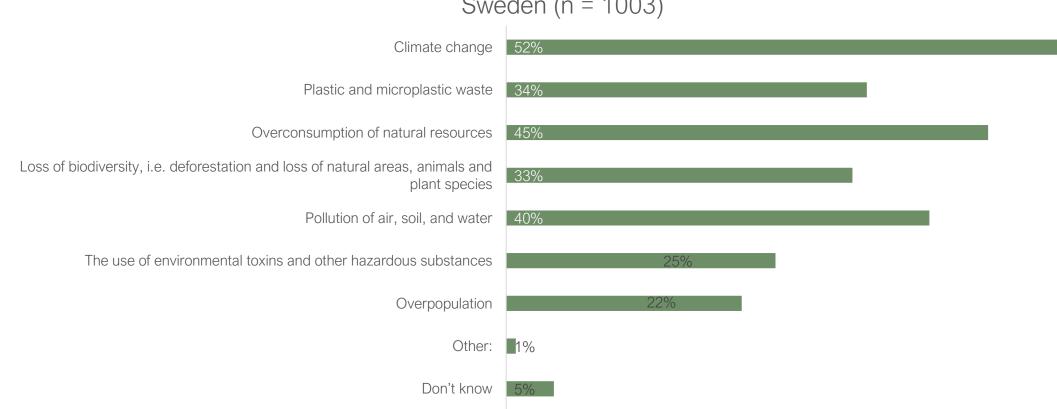

## In your view, what are the most critical environmental issues we are facing today?

Sweden (n = 1003)

In your view, what are the most critical environmental issues we are facing today?

3