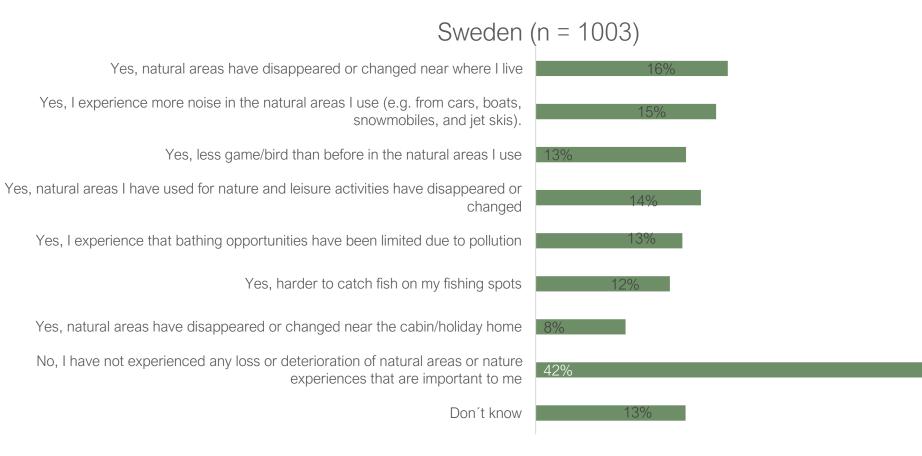

### 1 of 2 has experienced loss or deterioration of natural areas or nature experiences that are important for them

Nordic Swan Ecolabel

Have you experienced loss or deterioration of natural areas or nature experiences that are important to you?

#### Have you experienced loss or deterioration of natural areas or nature experiences that are important to you?

Have you experienced loss or deterioration of natural areas

or nature experiences that are important to you?

4

42%

Unweighted base = 4516

5

Nordic consumer sustainability index 2024. Conducted by Opinion on behalf of the Nordic Swan Ecolabel, May 2024