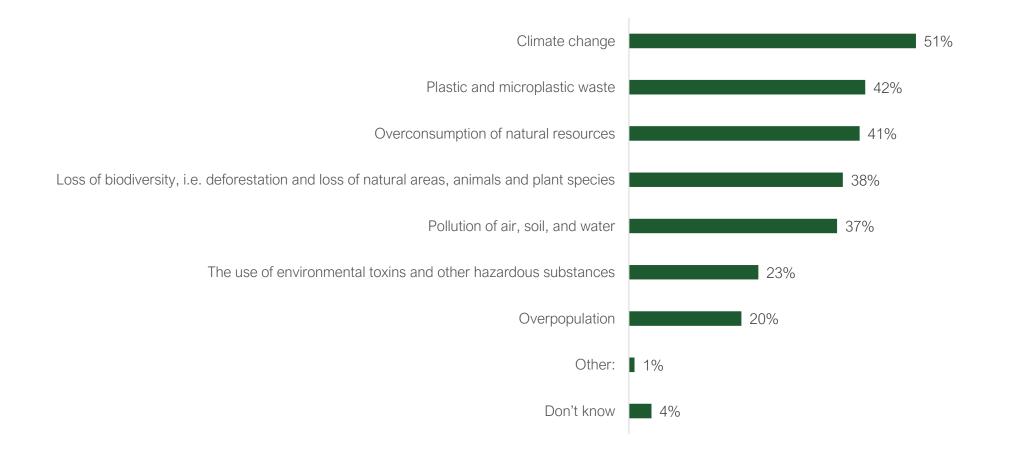

# According to Nordic consumers: Loss of biodiversity is the 4th most critical environmental issues we are facing today

In your view, what are the most critical environmental issues we are facing today?

2