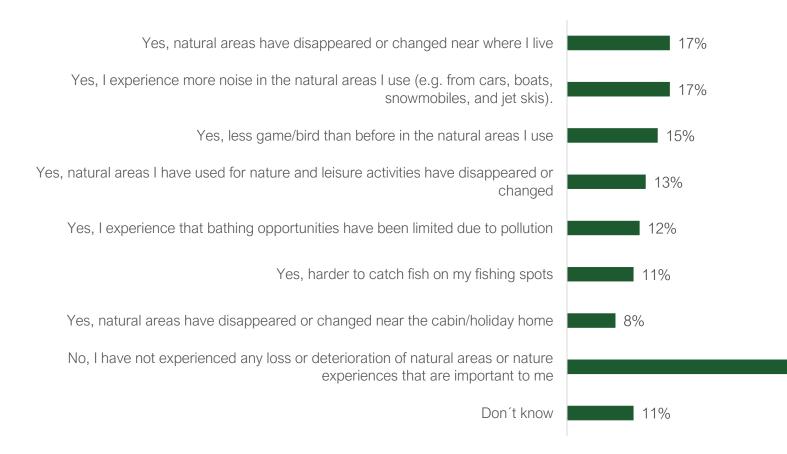

### 1 of 2 has experienced loss or deterioration of natural areas or nature experiences that are important for them

Nordic Swan Ecolabel

Have you experienced loss or deterioration of natural areas or nature experiences that are important to you?

4

42%

#### Have you experienced loss or deterioration of natural areas or nature experiences that are important to you?

Have you experienced loss or deterioration of natural areas

or nature experiences that are important to you?

Unweighted base = 4516

5

Nordic consumer sustainability index 2024. Conducted by Opinion on behalf of the Nordic Swan Ecolabel, May 2024