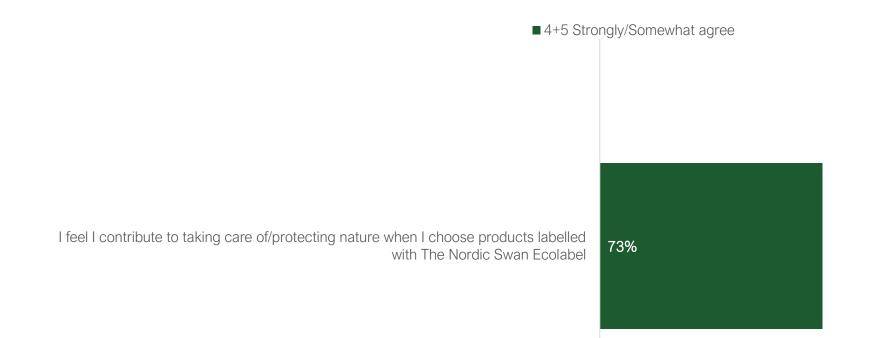

# Do you agree or disagree with the following statement?

Nordic Swan Ecolabel

Do you agree or disagree with the following statements? Unweighted base = 4516

8

Conducted by Opinion on behalf of the Nordic Swan Ecolabel, May 2024

## Do you agree or disagree with the following statement?

Nordic Swan Ecolabel

Do you agree or disagree with the following statements? Strongly/Somewhat agree Unweighted base = 4516

9

Conducted by Opinion on behalf of the Nordic Swan Ecolabel, May 2024