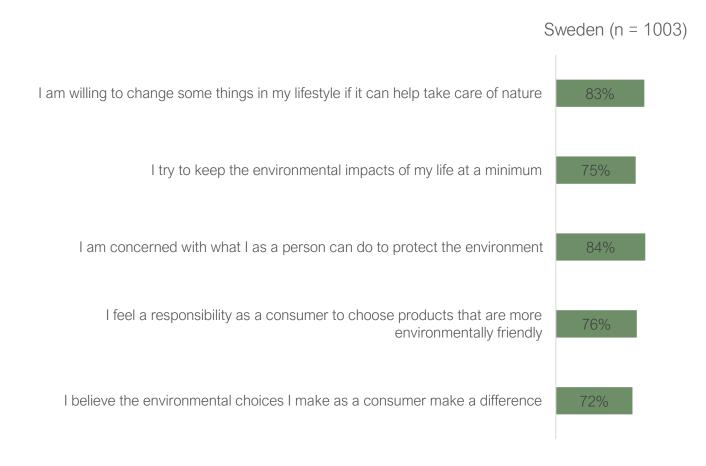

# Do you agree or disagree with the following statements?

Nordic Swan Ecolabel

Do you agree or disagree with the following statements? Strongly/Somewhat agree Unweighted base = 4516

7

# Do you agree or disagree with the following statements?

■ 4+5 Strongly/Somewhat agree

Do you agree or disagree with the following statements? Unweighted base = 4516

6

Conducted by Opinion on behalf of the Nordic Swan Ecolabel, May 2024